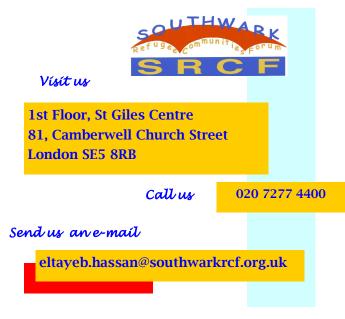

### Where to find us

- 12, 176, 171, 345, 436, 36, 45, 68, 35, 40, 42, 148, 185, 468, 484
- Rye Denmark Hill, Loughborough Jcn, Peckham Rye
- 😝 Elephant & Castle, Oval

Registered charity number: 1132229 Limited company number: 04971853