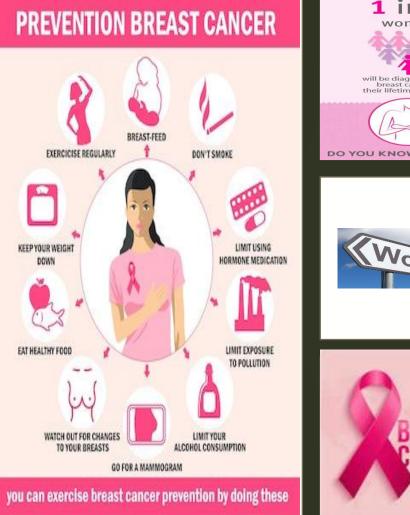

## **Prevention of Breast Cancer**

Do you know the symptoms of Breast Cancer ?

Symptoms of breast cancer may include

- a lump or area of thickened tissue in either breast.
- a change in the size or shape of one or both breasts.
- discharge from either of your nipples (which may be streaked with blood)
- a lump or swelling in either of your armpits.
- dimpling on the skin of your breasts.

Breast Cancer Screening is the best way to protect yourself. Don't forget to consult the doctor if you have a change in your breast.

To join one of our workshops please contact Nazrin outreachofficer@southwarkrcf.org.uk