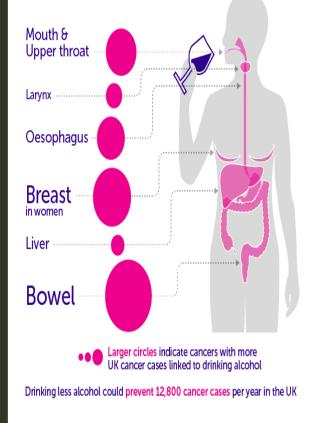

## ALCOHOL CAN CAUSE SEVEN TYPES OF CANCER









## **Prevention of Bowel Cancer**

## Do you know the symptoms of Bowel Cancer?

Symptoms of bowel cancer may include:

- changes in your poo, such as having softer poo, diarrhoea or constipation that is not usual for you
- blood in your poo, which may look red or black
- bleeding from your bottom
- tummy pain
- often feeling like you need to poo, even if you've just been to the toilet
- feeling very tired for no reason
- Iosing weight without trying

Bowel Cancer Screening is the best way to protect yourself. Try not to ignore your sample kit.

- To join one of our workshops please contact Nazrin <u>outreachofficer@southwarkrcf.org.uk</u>
- Tel.02072774400

1<sup>st</sup> floor, St Giles Centre 81 Camberwell Church St SE5 8RB Tel.02072774400